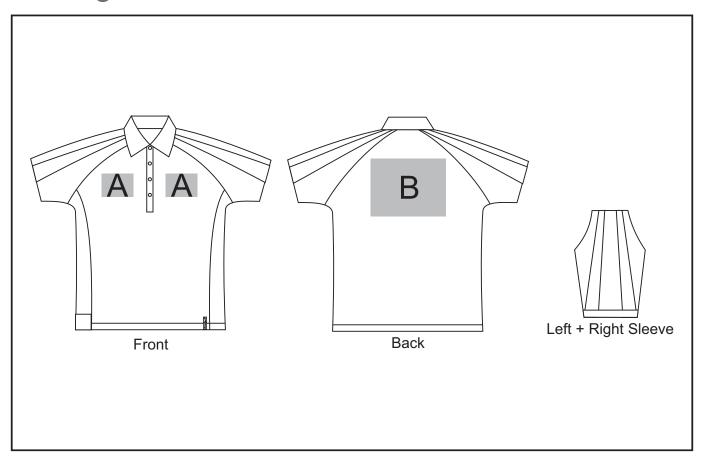

### **Branding Options:**

#### **Position A**

- 1. Embroidery (EMB) 9 colours Size: 100mm diameter
- 2. Screen Print (SA) 1 colours Size: 100mm wide x 80mm high
- 3. Sublimation (SUB-A) Full colour Size: 100mm wide x 80mm high
- 4. Digital Transfer Clothing (DTC) Full colour Size: 100mm wide x 100mm high

#### **Position B**

- 1. Embroidery (EMB) 9 colours Size: 200mm wide x 200mm high
- 2. Screen Print (SA) 1 colours Size: 260mm wide x 200mm high
- 3. Sublimation (SUB-C) Full colour Size: 260mm wide x 200mm high
- 4. Digital Transfer Clothing (DTC) Full colour Size: 260mm wide x 200mm high